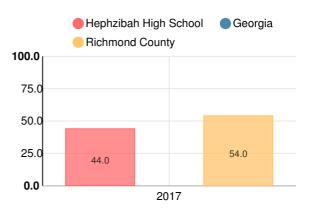

|
| Graduation Rate | 81.9 |
| CCRPI Score     | 56.6 |

#### **American Literature & Composition**

Percent of students scoring in each performance level on 2019 Georgia Milestones



# Biology

Percent of students scoring in each performance level on 2019 Georgia Milestones



# Coordinate Algebra/Algebra I

Percent of students scoring in each performance level on 2019 Georgia Milestones



## **US History**

Percent of students scoring in each performance level on 2019 Georgia Milestones





### **College & Career Readiness**

Percent of 12th grade students who are college and career ready



### **Four-Year Graduation Rate**



## **Accelerated Course Taking**

Percent of high school graduates earning high school credit for accelerated enrollment



#### **College Enrollment Rate**