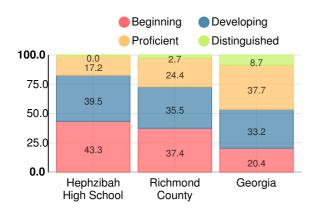

#### **American Literature & Composition**

Percent of students scoring in each performance level on 2019 Georgia Milestones