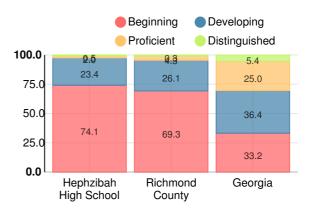

# Biology

Percent of students scoring in each performance level on 2019 Georgia Milestones