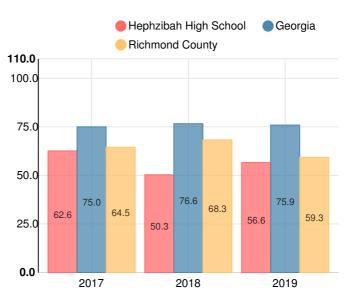

# High School

**CCRPI Score** 

#### Hephzibah High School

| Indicator       | 2019 |
|-----------------|------|
| Content Mastery | 29.4 |
| Progress        | 63.6 |
| Closing Gaps    | 75.0 |
| Readiness       | 59.5 |
| Graduation Rate | 81.9 |
| CCRPI Score     | 56.6 |