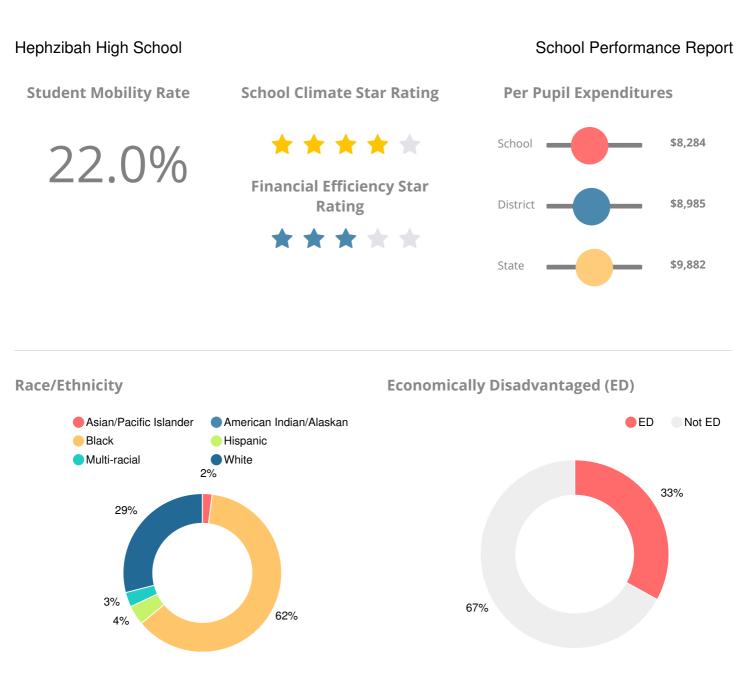

# Hephzibah High School

4558 Brothersville Rd, Hephzibah, GA 30815

- (706)592-2089
- Grades: 9-12

Enrollment: 965 students

Note: For information on educator qualifications and other federal reporting requirements, click here. Discipline data are available in the K-12 Student Discipline Dashboard.

#### Performance Snapshot

- Hephzibah High School's overall performance is higher than
  7% of schools in the state and is lower than its district.
- Its students' academic growth is higher than 6% of schools in the state and lower than its district.
- Its four-year graduation rate is 81.8%, which is higher than 24% of high schools in the state and higher than its district.
- 34.6% of graduates are college and career ready.