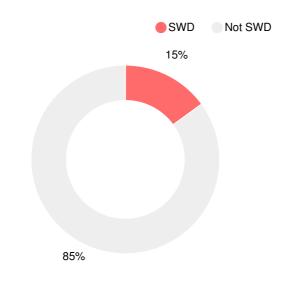

#### **CCRPI Single Score**

Students with Disability (SWD)

English Language Learners (ELL)