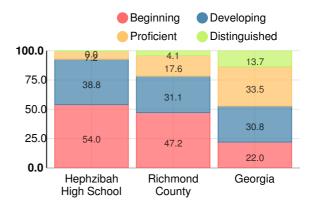

## **US History**

Percent of students scoring in each performance level on 2019 Georgia Milestones