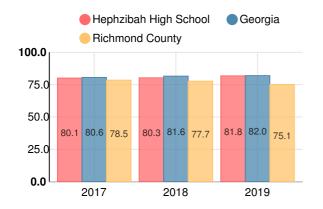

#### Performance Snapshot

- Hephzibah High School's overall performance is higher than
  7% of schools in the state and is lower than its district.
- Its students' academic growth is higher than 6% of schools in the state and lower than its district.
- Its four-year graduation rate is 81.8%, which is higher than 24% of high schools in the state and higher than its district.
- 34.6% of graduates are college and career ready.

### **Four-Year Graduation Rate**