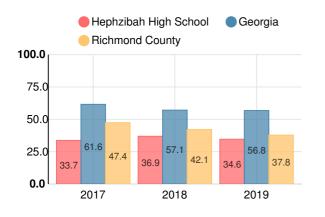

Score** 

#### Hephzibah High School

| Indicator       | 2019 |
|-----------------|------|
| Content Mastery | 29.4 |
| Progress        | 63.6 |
| Closing Gaps    | 75.0 |
| Readiness       | 59.5 |
| Graduation Rate | 81.9 |
| CCRPI Score     | 56.6 |

#### **American Literature & Composition**

Percent of students scoring in each performance level on 2019 Georgia Milestones



# Biology

Percent of students scoring in each performance level on 2019 Georgia Milestones



# Coordinate Algebra/Algebra I

Percent of students scoring in each performance level on 2019 Georgia Milestones



## **US History**

Percent of students scoring in each performance level on 2019 Georgia Milestones





### **College & Career Readiness**

Percent of 12th grade students who are college and career ready



### **Four-Year Graduation Rate**



## **Accelerated Course Taking**

Percent of high school graduates earning high school credit for accelerated enrollment



#### **College Enrollment Rate**