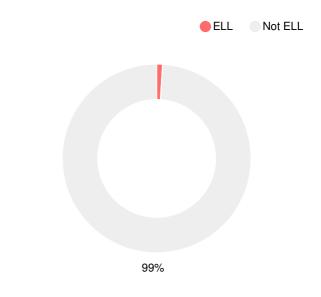

#### **CCRPI Single Score**

Students with Disability (SWD)

English Language Learners (ELL)