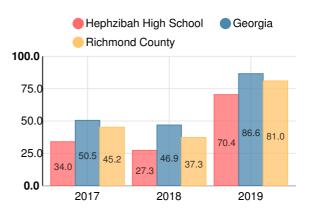

#### Performance Snapshot

- Hephzibah High School's overall performance is higher than
  7% of schools in the state and is lower than its district.
- Its students' academic growth is higher than 6% of schools in the state and lower than its district.
- Its four-year graduation rate is 81.8%, which is higher than 24% of high schools in the state and higher than its district.
- 34.6% of graduates are college and career ready.

### **College & Career Readiness**

Percent of 12th grade students who are college and career ready