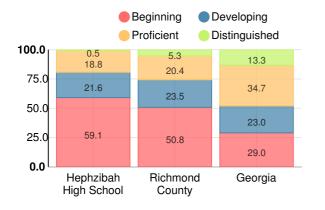

# Coordinate Algebra/Algebra I

Percent of students scoring in each performance level on 2019 Georgia Milestones